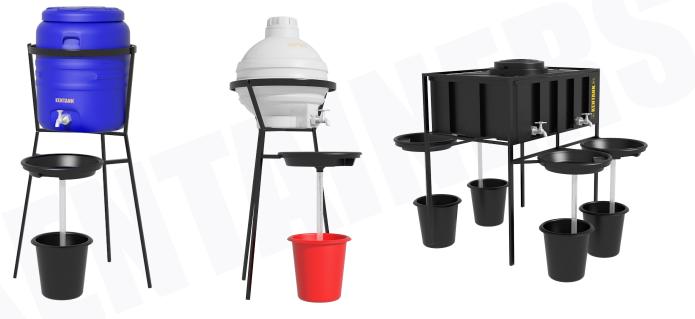

#### **Handwash Products**

Made from food grade polyethylene that is inert to almost all acids, alkalis, chemicals and oils and suitable for use in food and pharmaceutical industries. The material is stabilised against the harmful effects of sunlight hense enabling a long term outdoor usage.

| SPECIFICATIONS |            |     |                |      |  |  |
|----------------|------------|-----|----------------|------|--|--|
| PRODUCT        | CAPACITIES |     | DIMENSIONS CMS |      |  |  |
| CODE           | LTRS       | GAL | HEIGHT         | DIA  |  |  |
| KPOT 3         | 30         | 8   | 59             | 49   |  |  |
| KPOT 6         | 60         | 16  | 49             | 49.3 |  |  |
| DRUM10         | 100        | 22  | 67             | 47   |  |  |
| DRUM20         | 200        | 44  | 87             | 67   |  |  |

#### Features

- No hand contact
- Maintains hygiene
- Easy to use and operate Available in 30 Litres, 60 Litres, 100 Litres & 200 Litres
- Supplied with tap, basin, pipe & 20L collection bucket
- Available in Mild and Stainless steel stands

# **Applications**

• For homes, SMEs, Schools, Churches-Mosques, IDP/Refugee Camps

Embakasi Rd. Off Airport North Road. PO Box 42168-00100 Nairobi, Kenya Tel: +254 020 251 9098/ 251 9099, Email: info@kentainers.co.ke, www.kentainers.co.ke