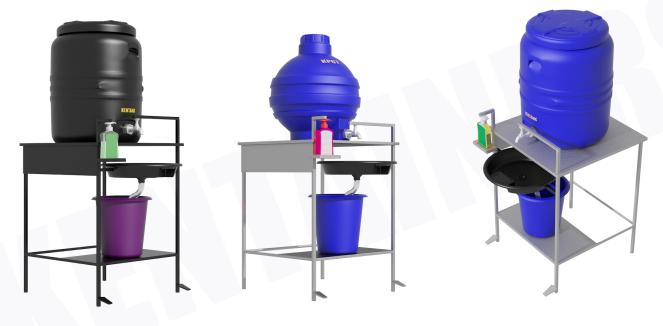

### **Handwash Facilities**

Made from food grade polyethylene that is inert to almost all acids, alkalis, chemicals and oils and suitable for use iN food and pharmaceutical industries. The material is stabilised against the harmful effects of sunlight hense enabling a long term outdoor usage.

| SPECIFICATIONS |            |     |                |           |  |  |
|----------------|------------|-----|----------------|-----------|--|--|
| PRODUCT        | CAPACITIES |     | DIMENSIONS CMS |           |  |  |
| CODE           | LTRS       | GAL | HEIGHT         | DIA       |  |  |
| KPOT 3         | 30         | 8   | 59             | 49.3      |  |  |
| KPOT 6         | 60         | 16  | 49             | 49        |  |  |
| DRUM10         | 100        | 22  | 67             | 57        |  |  |
| DRUM20         | 200        | 44  | 87             | 47        |  |  |
| LR23           | 230        | 50  | 41             | W74/110L  |  |  |
| LR46           | 460        | 100 | 68             | W62/126L  |  |  |
| LR100          | 1000       | 217 | 74             | W124/124L |  |  |

#### Features

- Made from 100% Food grade-virgin material
- Durable
- Available in different colours
- Supplied with basin, tap, 20L
- collection buckets & Metal stand

## **Applications**

- Schools
- Homes
- Churches and Other Institutions

Embakasi Rd. Off Airport North Road. PO Box 42168-00100 Nairobi, Kenya Tel: +254 020 251 9098/ 251 9099, Email: info@kentainers.co.ke, www.kentainers.co.ke