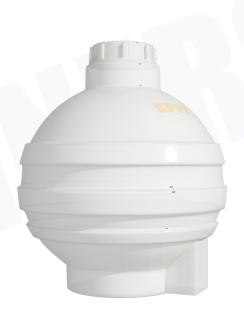

## **KPOT**

## **Water Storage Pot**

Made from food grade polyethylene that is inert to almost all acids, alkalis, chemicals and oils and suitable for use in food and pharmaceutical industries. The material is stabilised against the harmful effects of sunlight hense enabling a long term outdoor usage.

| SPECIFICATIONS |            |     |                |      |
|----------------|------------|-----|----------------|------|
| PRODUCT        | CAPACITIES |     | DIMENSIONS CMS |      |
| CODE           | LTRS       | GAL | HEIGHT         | DIA  |
| KPOT 3         | 30         | 8   | 49             | 49.3 |
| КРОТ 6         | 60         | 16  | 59             | 49.3 |