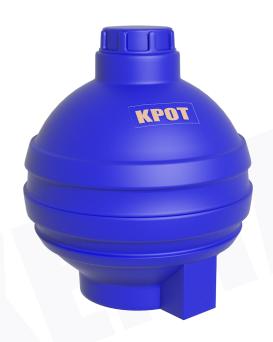

## **KPOT**

## **Water Storage Pot**

Made from food grade polyethylene that is inert to almost all acids, alkalis, chemicals and oils and suitable for use in food and pharmaceutical industries. The material is stabilised against the harmful effects of sunlight hense enabling a long term outdoor usage.

| SPECIFICATIONS |            |     |                |      |
|----------------|------------|-----|----------------|------|
| PRODUCT        | CAPACITIES |     | DIMENSIONS CMS |      |
| CODE           | LTRS       | GAL | HEIGHT         | DIA  |
| KPOT 3         | 30         | 8   | 49             | 49.3 |
| КРОТ 6         | 60         | 16  | 59             | 49.3 |